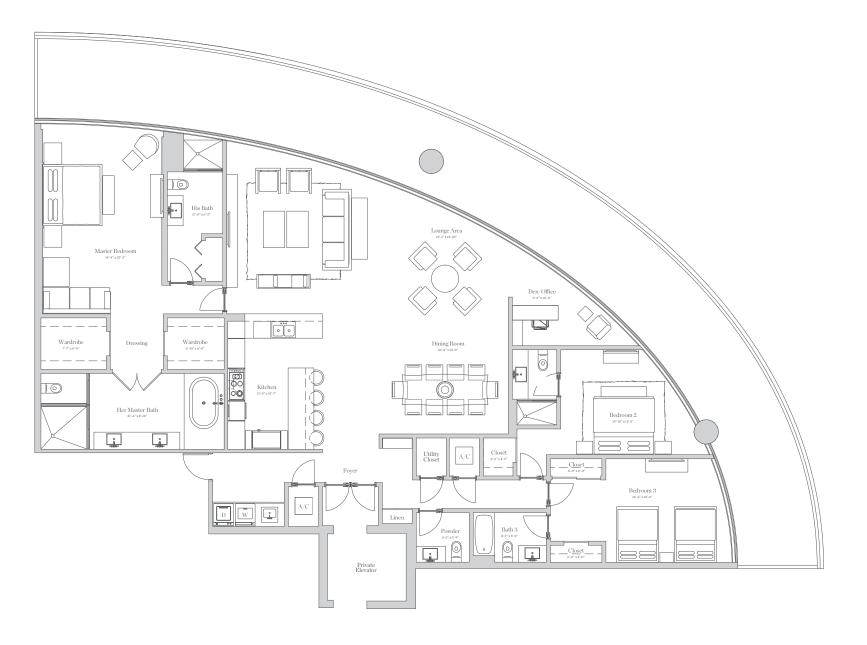

### RESIDENCE DESCRIPTION

3 Bedrooms / 4.5 Bathrooms / Media Room / Den-Office

INTERIOR 3,000 Sq. Ft. - 278 Sq. M.

OUTDOOR LIVING 1,144 Sq. Ft. - 106 Sq. M.

TOTAL 4,144 Sq. Ft. - 384 Sq. M.

#### OCEANBLEAU

Developed by Maxwelle Real Estate Group
Architecture and Landscaping by Sieger Suarez
Interior Design by Fanny Haim & Associates