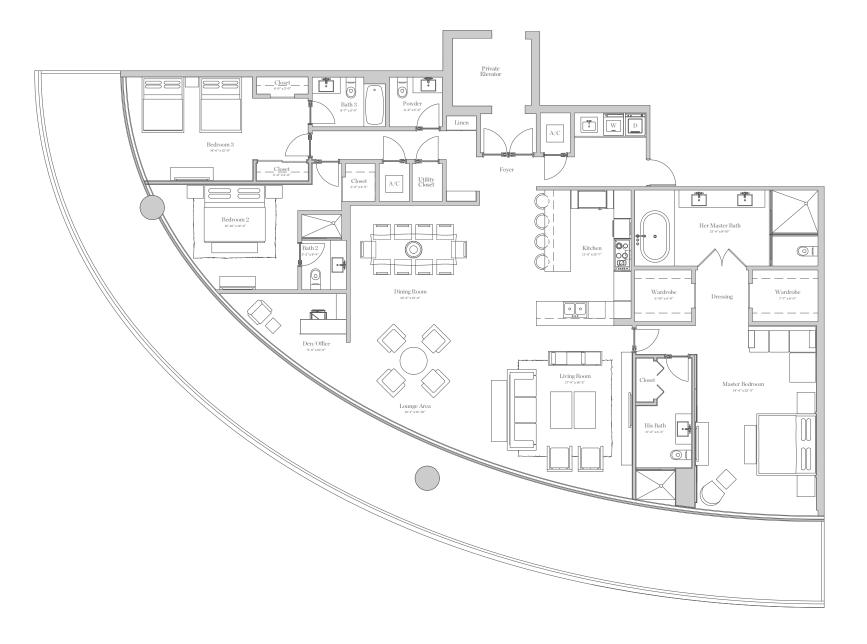

### RESIDENCE DESCRIPTION

3 Bedrooms / 4.5 Bathrooms / Media Room / Den-Office

INTERIOR 3,000 Sq. Ft. - 278 Sq. M.

OUTDOOR LIVING 1,144 Sq. Ft. - 106 Sq. M.

TOTAL 4,144 Sq. Ft. - 384 Sq. M.

#### OCEANBLEAU

Developed by Maxwelle Real Estate Group
Architecture and Landscaping by Sieger Suarez
Interior Design by Fanny Haim & Associates