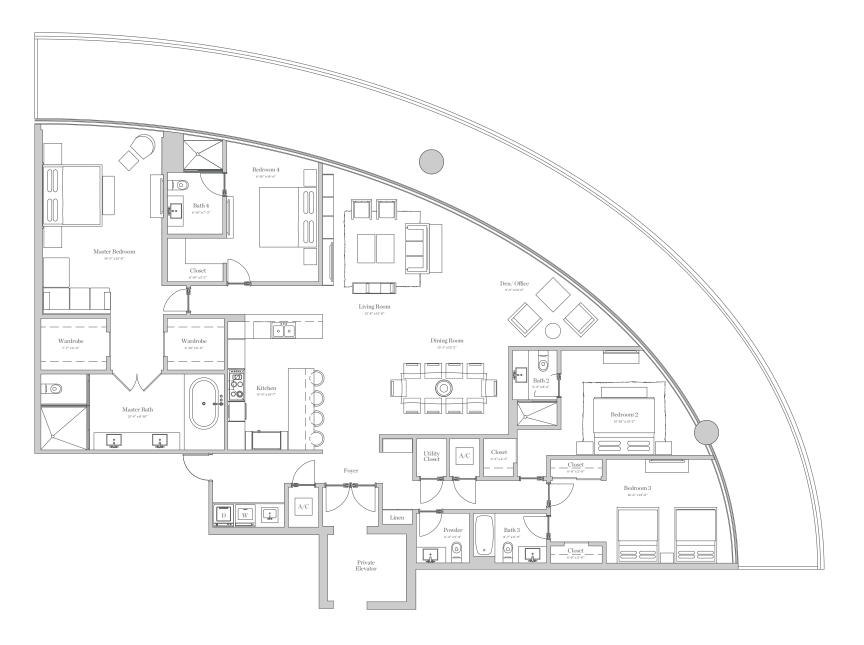

### RESIDENCE DESCRIPTION

4 Bedrooms / 4.5 Bathrooms / Den-Office

INTERIOR 3,000 Sq. Ft. - 278 Sq. M.

OUTDOOR LIVING 1,144 Sq. Ft. - 106 Sq. M.

TOTAL 4,144 Sq. Ft. - 384 Sq. M.

#### OCEANBLEAU

Developed by Maxwelle Real Estate Group
Architecture and Landscaping by Sieger Suarez
Interior Design by Fanny Haim & Associates