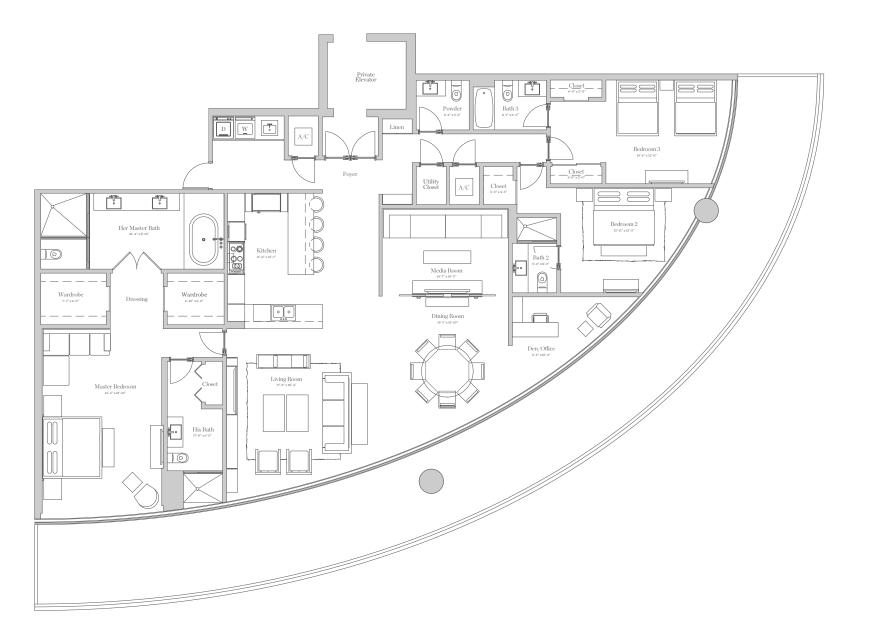

### RESIDENCE DESCRIPTION

3 Bedrooms / 4.5 Bathrooms / Media Room / Den-Office

INTERIOR 3,000 Sq. Ft. - 278 Sq. M.

OUTDOOR LIVING 1,144 Sq. Ft. - 106 Sq. M.

TOTAL 4,144 Sq. Ft. - 384 Sq. M.

#### OCEANBLEAU

Developed by Maxwelle Real Estate Group
Architecture and Landscaping by Sieger Suarez
Interior Design by Fanny Haim & Associates