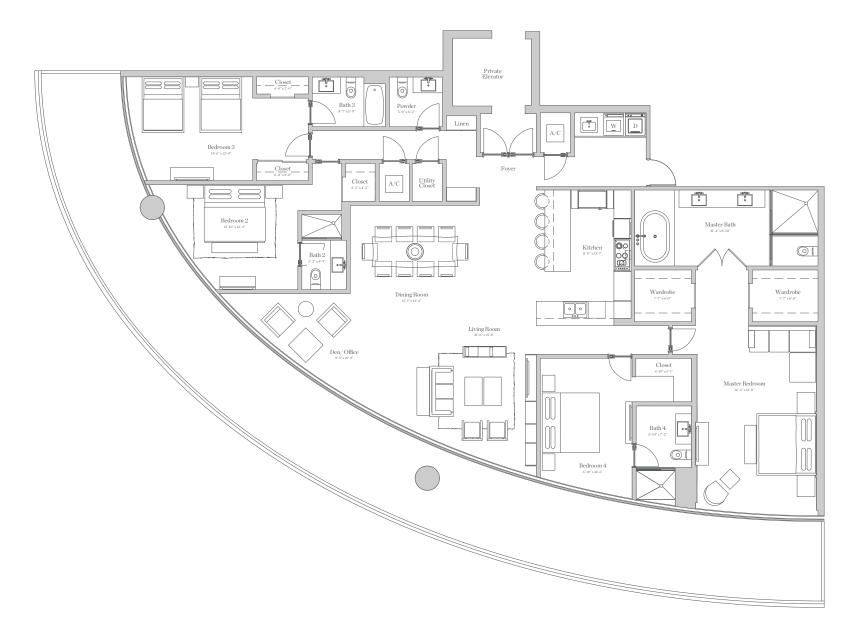

### RESIDENCE DESCRIPTION

4 Bedrooms / 4.5 Bathrooms / Den-Office

INTERIOR 3,000 Sq. Ft. - 278 Sq. M.

OUTDOOR LIVING 1,144 Sq. Ft. - 106 Sq. M.

TOTAL 4,144 Sq. Ft. - 384 Sq. M.

#### OCEANBLEAU

Developed by Maxwelle Real Estate Group
Architecture and Landscaping by Sieger Suarez
Interior Design by Fanny Haim & Associates