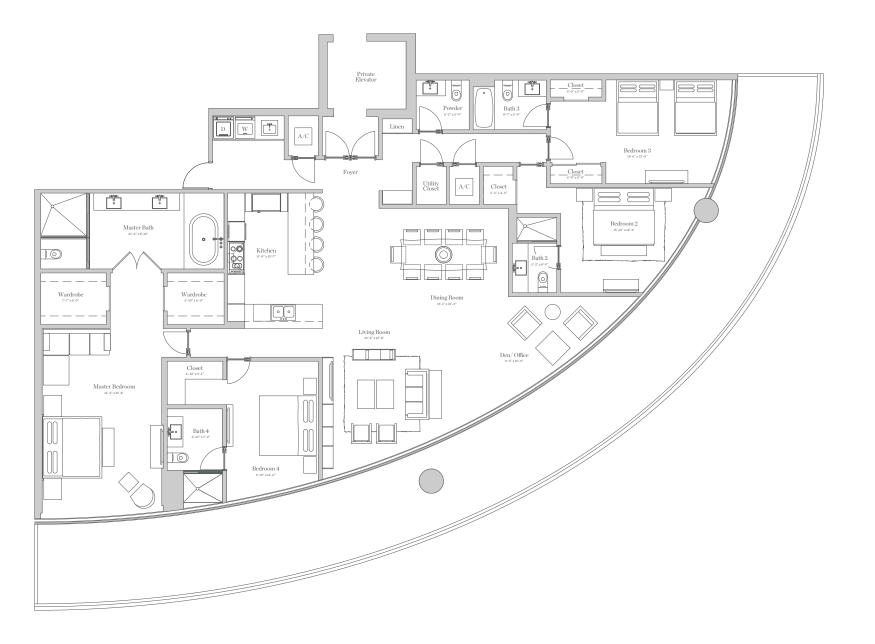

### RESIDENCE DESCRIPTION

4 Bedrooms / 4.5 Bathrooms / Den-Office

INTERIOR 3,000 Sq. Ft. - 278 Sq. M.

OUTDOOR LIVING 1,144 Sq. Ft. - 106 Sq. M.

TOTAL 4,144 Sq. Ft. - 384 Sq. M.

#### OCEANBLEAU

Developed by Maxwelle Real Estate Group
Architecture and Landscaping by Sieger Suarez
Interior Design by Fanny Haim & Associates