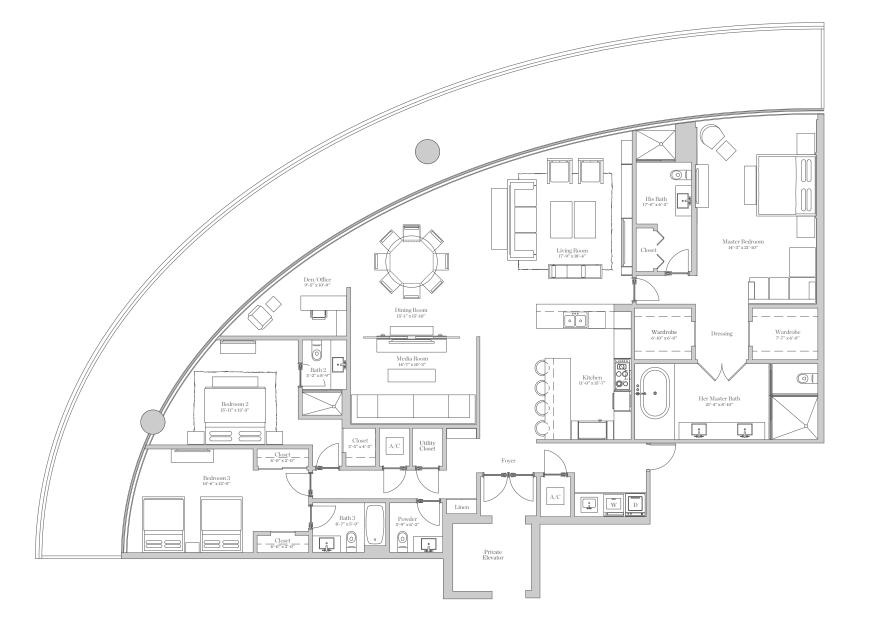

### RESIDENCE DESCRIPTION

3 Bedrooms / 4.5 Bathrooms / Media Room / Den-Office

INTERIOR 3,000 Sq. Ft. - 278 Sq. M.

OUTDOOR LIVING 1,144 Sq. Ft. - 106 Sq. M.

TOTAL 4,144 Sq. Ft. - 384 Sq. M.

#### OCEANBLEAU

Developed by Maxwelle Real Estate Group
Architecture and Landscaping by Sieger Suarez
Interior Design by Fanny Haim & Associates