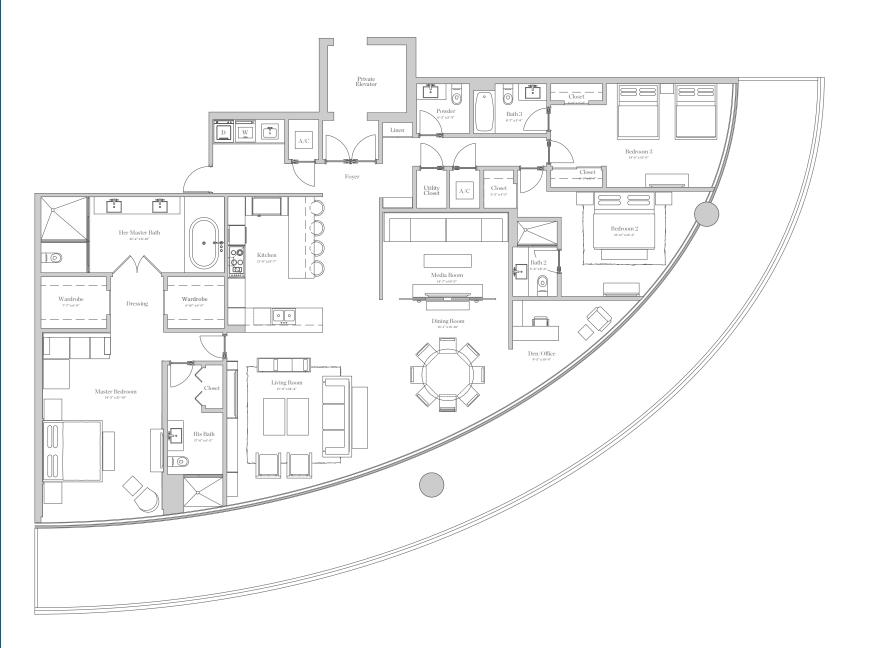

### RESIDENCE DESCRIPTION

3 Bedrooms / 4.5 Bathrooms / Media Room / Den-Office

INTERIOR 3,000 Sq. Ft. - 278 Sq. M.

OUTDOOR LIVING 1,144 Sq. Ft. - 106 Sq. M.

TOTAL 4,144 Sq. Ft. - 384 Sq. M.

#### OCEANBLEAU

Developed by Maxwelle Real Estate Group
Architecture and Landscaping by Sieger Suarez
Interior Design by Fanny Haim & Associates