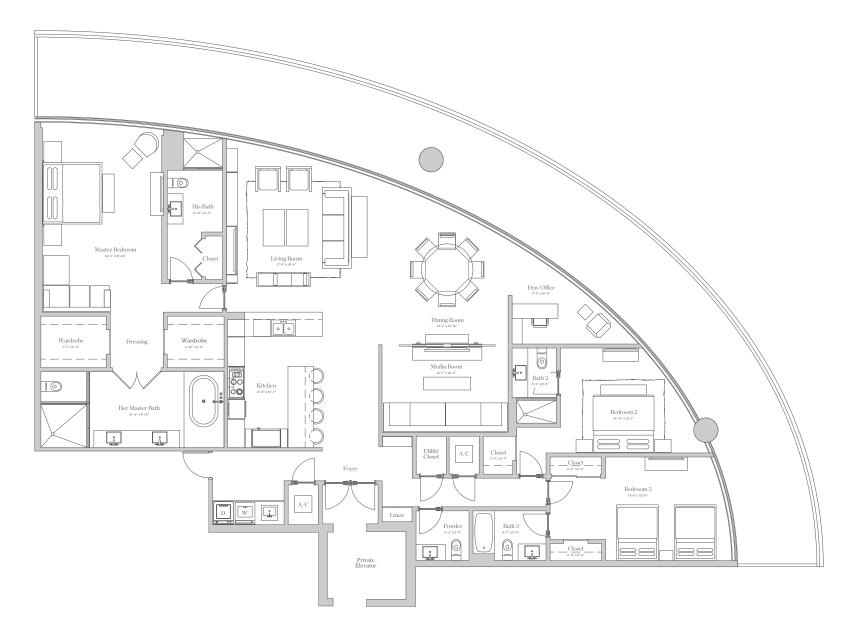

### RESIDENCE DESCRIPTION

3 Bedrooms / 4.5 Bathrooms / Media Room / Den-Office

INTERIOR 3,000 Sq. Ft. - 278 Sq. M.

OUTDOOR LIVING 1,144 Sq. Ft. - 106 Sq. M.

TOTAL 4,144 Sq. Ft. - 384 Sq. M.

#### OCEANBLEAU

Developed by Maxwelle Real Estate Group
Architecture and Landscaping by Sieger Suarez
Interior Design by Fanny Haim & Associates