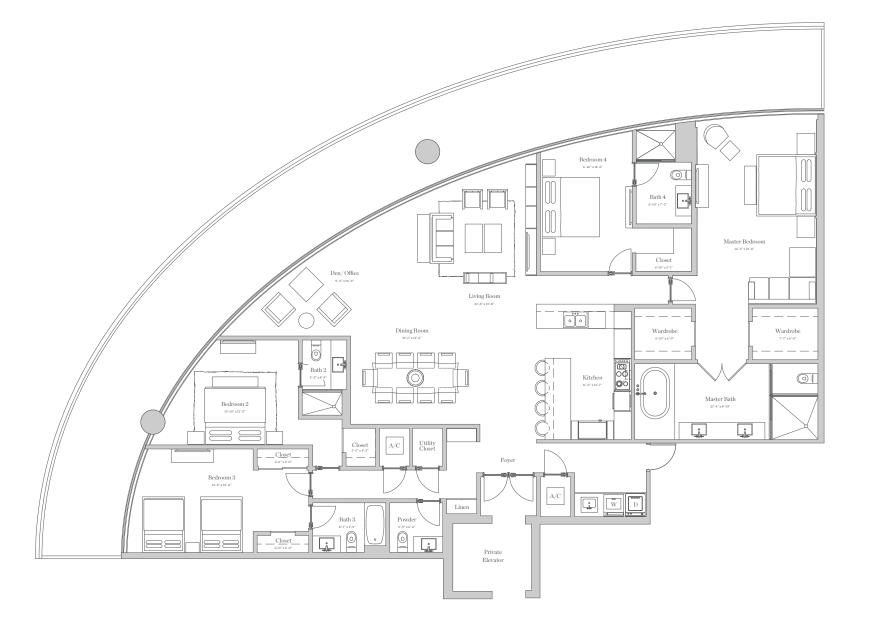

### RESIDENCE DESCRIPTION

4 Bedrooms / 4.5 Bathrooms / Den-Office

INTERIOR 3,000 Sq. Ft. - 278 Sq. M.

OUTDOOR LIVING 1,144 Sq. Ft. - 106 Sq. M.

TOTAL 4,144 Sq. Ft. - 384 Sq. M.

#### OCEANBLEAU

Developed by Maxwelle Real Estate Group
Architecture and Landscaping by Sieger Suarez
Interior Design by Fanny Haim & Associates