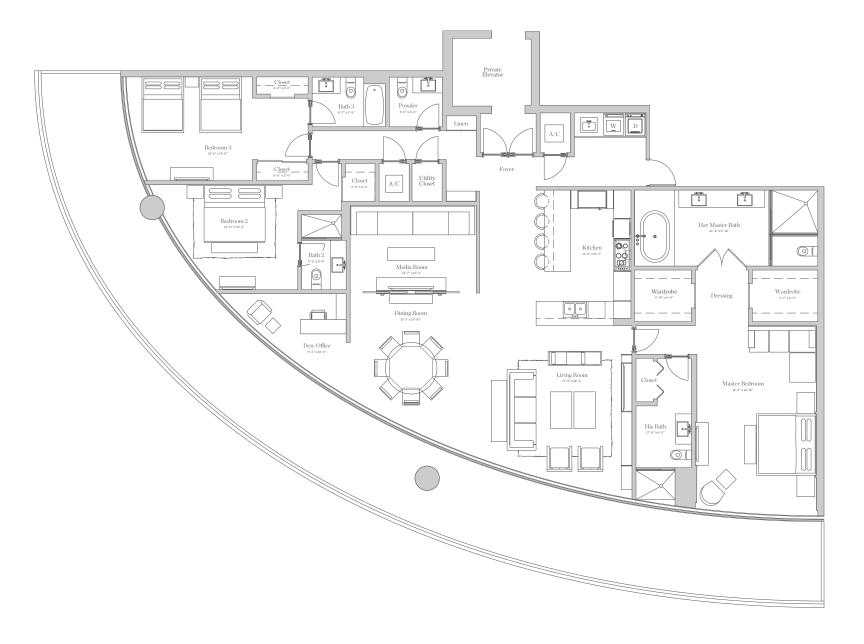

### RESIDENCE DESCRIPTION

3 Bedrooms / 4.5 Bathrooms / Media Room / Den-Office

INTERIOR 3,000 Sq. Ft. - 278 Sq. M.

OUTDOOR LIVING 1,144 Sq. Ft. - 106 Sq. M.

TOTAL 4,144 Sq. Ft. - 384 Sq. M.

#### OCEANBLEAU

Developed by Maxwelle Real Estate Group
Architecture and Landscaping by Sieger Suarez
Interior Design by Fanny Haim & Associates